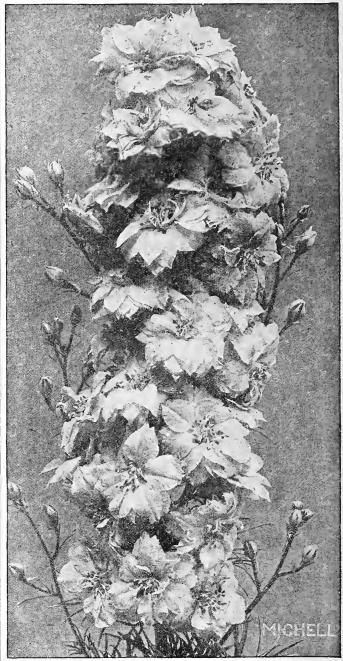

varieties for cutting. The flowers are of the purest white. 25c. each; doz., \$2.50; \$17.50 per 100.
- Mrs. Thompson. Deep blue flowers, each with a large, white eye. It blooms with wonderful freedom and produces spikes of medium length, with dense flower heads. 25c. each;, doz., \$2.50; \$14.00 per 100.
- Nassau. The flower heads appear all season uninterruptedly, the individual single blooms are very large, often 2 inches across; the shade is a clear heavenly blue. The plant grows frequently  $4\frac{1}{2}$  to 5 feet high and is very stately. 25c. each; doz., \$2.75; \$20.00 per 100.
- **Persimmon.** Of handsome form, with strong, erect spikes of large, single flowers of a lovely sky blue shade, with a creamy white eye; a real improvement on Belladonna. Doz., \$2.50; \$20.00 per 100.



Delphinium "King of Delphiniums"

- Queen Wilhelmina. A variety of great merit and a recent introduction. The gigantic flower spikes are laden with light lavender-blue flowers, which are shaded rose. A distinct white eye in each floret sets it off wonderfully. 25c. each; doz., \$250; \$20.00 per 100.
- **Theodora.** The flower is a real azure blue; the individual blossoms are loosely arranged on tall, erect spikes; a very fine variety. On account of its distinct shade of blue it will be appreciated by all who are fond of hardy Larkspurs. 20c. each; doz., \$2.00; \$14.00 per 100.
- Gold Medal Hybrids, Mixed. No finer strain has ever been produced; the plants we offer are a re-selection from a choice collection. Doz., \$1.50; \$10.00 per 100.
- Michell's Superb Hybrids. These are the cream